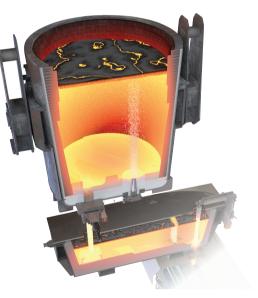

# Oxygen Probe Measurement

The Oxidation and De-Oxidation process is at the heart of the iron and steel making process. Oxygen Probes are a powerful tool to monitor and control steelmaking process. Consistency in measuring the spot oxidation level of the steel bath is crucial for achieving high levels of quality, efficiency and process productivity.

### Low Level Oxygen Probe Application areas

- Caster castability applications
- Quick %AI determination for Special Steel Grades