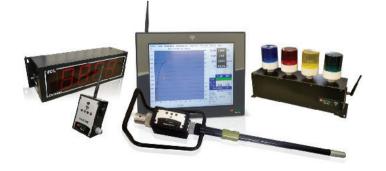

## System Instrumentation Options

- Traditional cabled or wireless lance configurations
- Wired or wireless signal lights and remote scoreboard displays
- Remote access and troubleshooting service options
- Periodic system performance reporting