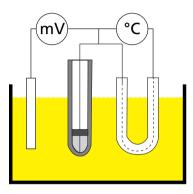

# Oxygen Probe Measurement

The Oxidation and De-Oxidation process is at the heart of the iron and steel making process. Oxygen Probes are a powerful tool to monitor and control steelmaking process. Consistency in measuring the spot oxidation level of the steel bath is crucial for achieving high levels of quality, efficiency and process productivity.

- The measurement principle is based on the Nernst's Law. Oxygen partial pressure difference between the reference electrode, and the steel bath (measurement electrode).
- Sensor options are available to meet specific application needs at ALL stages of the iron and steel making process.
- At certain stages in the process, an available oxygen measurement allows to predict levels of carbon and aluminum.
- Soluble aluminum concentration can also be quickly determined using our electrochemical oxygen sensors.
- Over 40 years Oxygen Probe manufacturing technology and experience.